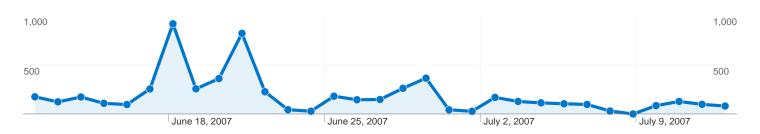

# 5,725 visits came from 3 continents

| Site Usage                            |                                         |                                              |             |                                                        |                                      |             |
|---------------------------------------|-----------------------------------------|----------------------------------------------|-------------|--------------------------------------------------------|--------------------------------------|-------------|
| Visits 5,725 % of Site Total: 100.00% | Pages/Visit 2.79 Site Avg: 2.79 (0.00%) | Avg. Time<br>00:02:<br>Site Avg:<br>00:02:43 | 43          | % New Visits<br>38.69%<br>Site Avg:<br>38.74% (-0.14%) | <b>Bounce 60.66</b> Site Avg: 60.669 | 6%          |
| Continent                             |                                         | Visits                                       | Pages/Visit | Avg. Time on<br>Site                                   | % New Visits                         | Bounce Rate |
| Europe                                |                                         | 5,707                                        | 2.79        | 00:02:43                                               | 38.58%                               | 60.70%      |
| Americas                              |                                         | 12                                           | 2.75        | 00:02:56                                               | 66.67%                               | 41.67%      |
| Asia                                  |                                         | 6                                            | 1.33        | 00:00:20                                               | 83.33%                               | 66.67%      |
|                                       |                                         |                                              |             |                                                        |                                      | 1 - 3 of 3  |