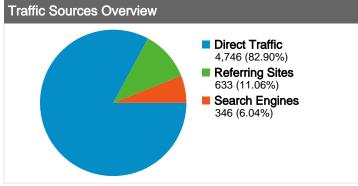

#### All traffic sources sent a total of 5,725 visits

March 82.90% Direct Traffic

√ 6.04% Search Engines

## **Top Traffic Sources**

| Sources                            | Visits | % visits |
|------------------------------------|--------|----------|
| (direct) ((none))                  | 4,746  | 82.90%   |
| google (organic)                   | 325    | 5.68%    |
| freemail.services.in.gr (referral) | 79     | 1.38%    |
| us.f519.mail.yahoo.com             | 59     | 1.03%    |
| taxheaven.gr (referral)            | 54     | 0.94%    |