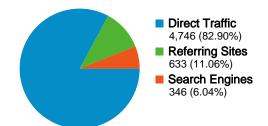

#### All traffic sources sent a total of 5,725 visits

March 82.90% Direct Traffic

√ 6.04% Search Engines

## **Top Traffic Sources**

| Sources                            | Visits | % visits |
|------------------------------------|--------|----------|
| (direct) ((none))                  | 4,746  | 82.90%   |
| google (organic)                   | 325    | 5.68%    |
| freemail.services.in.gr (referral) | 79     | 1.38%    |
| us.f519.mail.yahoo.com             | 59     | 1.03%    |
| taxheaven.gr (referral)            | 54     | 0.94%    |