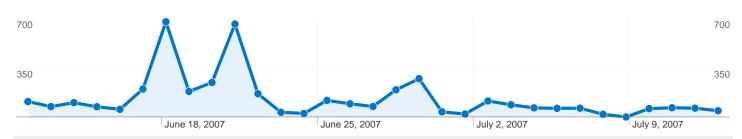

## 2,885 people visited this site

\_\_\_\_\_ 5,725 Visits

\_\_\_\_\_\_ 2,885 Absolute Unique Visitors

\_\_\_\_\_ 15,972 Pageviews

00:02:43 Time on Site

**60.66%** Bounce Rate

38.71% New Visits