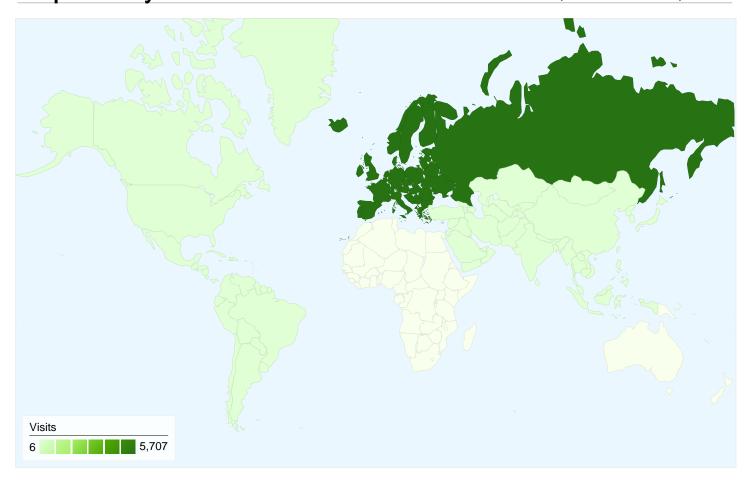

#### Site Usage

\_\_\_\_\_ **5,725** Visits

2.79 Pages/Visit

**10.66%** Bounce Rate

\_\_\_\_\_\_ 15,972 Pageviews

\_\_\_\_\_ 00:02:43 Avg. Time on Site

38.74% % New Visits

| Map Overlay world |  |
|-------------------|--|
| Vois 5.707        |  |

# 5,725 visits came from 3 continents

| Site Usage                            |                                         |                                              |             |                                                        |                                      |             |
|---------------------------------------|-----------------------------------------|----------------------------------------------|-------------|--------------------------------------------------------|--------------------------------------|-------------|
| Visits 5,725 % of Site Total: 100.00% | Pages/Visit 2.79 Site Avg: 2.79 (0.00%) | Avg. Time<br>00:02:<br>Site Avg:<br>00:02:43 | 43          | % New Visits<br>38.69%<br>Site Avg:<br>38.74% (-0.14%) | <b>Bounce 60.66</b> Site Avg: 60.669 | 6%          |
| Continent                             |                                         | Visits                                       | Pages/Visit | Avg. Time on<br>Site                                   | % New Visits                         | Bounce Rate |
| Europe                                |                                         | 5,707                                        | 2.79        | 00:02:43                                               | 38.58%                               | 60.70%      |
| Americas                              |                                         | 12                                           | 2.75        | 00:02:56                                               | 66.67%                               | 41.67%      |
| Asia                                  |                                         | 6                                            | 1.33        | 00:00:20                                               | 83.33%                               | 66.67%      |
|                                       |                                         |                                              |             |                                                        |                                      | 1 - 3 of 3  |