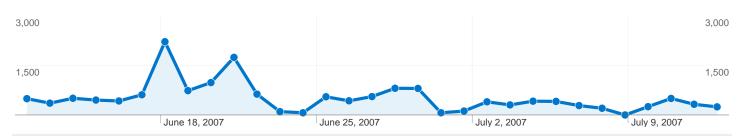

## 2,885 people visited this site

\_\_\_\_\_ 5,725 Visits

\_\_\_\_\_\_ 2,885 Absolute Unique Visitors

\_\_\_\_\_ 15,972 Pageviews

00:02:43 Time on Site

**60.66%** Bounce Rate

38.71% New Visits