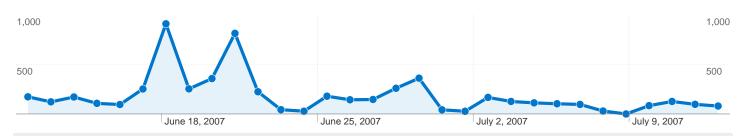

# Pages on this site were viewed a total of 15,972 times

\_\_\_\_\_\_ 15,972 Pageviews

\_\_\_\_\_ 11,999 Unique Views

60.66% Bounce Rate