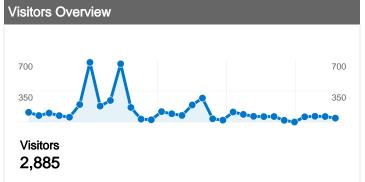

## 2,885 people visited this site

\_\_\_\_\_ 5,725 Visits

\_\_\_\_\_\_ 2,885 Absolute Unique Visitors

\_\_\_\_\_ 15,972 Pageviews

00:02:43 Time on Site

**60.66%** Bounce Rate

38.71% New Visits